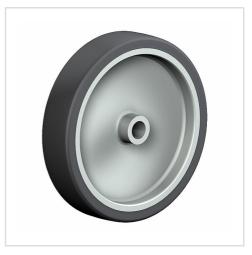

#### Wheel

Standard rubber tyre grey

Nylon rim

| Wheel                                                   | Wheel-Ø A x width B mm: 100x24 |
|---------------------------------------------------------|--------------------------------|
| Load Capacity kg:                                       | 70                             |
| Load capacity tested according to EN 12530 and EN 12527 |                                |
| Hub width mm:                                           | 29                             |
| Fixing length mm:                                       | 29                             |
| Wheel bearing:                                          | Plain bearing                  |
| Bore diameter mm:                                       | 8                              |

#### Advantages

non-marking - floor protective

- silent in motion
- good running performance
- resistant to diluted acids

©Copyright 2024 Rollenbau GmbH, www.rollenbau.at 16.05.2024