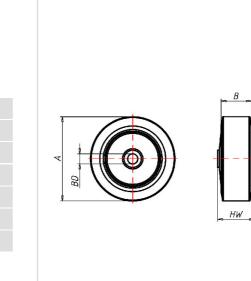

#### Wheel

Standard rubber tyre grey

Nylon rim

| Wheel                                                   | Wheel-Ø A x width B mm: 100x24 |
|---------------------------------------------------------|--------------------------------|
| Load Capacity kg:                                       | 70                             |
| Load capacity tested according to EN 12530 and EN 12527 |                                |
| Hub width mm:                                           | 29                             |
| Fixing length mm:                                       | 29                             |
| Wheel bearing:                                          | Plain bearing                  |
| Bore diameter mm:                                       | 8                              |